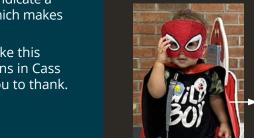

We surpassed our fundraising goal on Giving Tuesday by raising \$2,320 for our safety net dental clinic. The campaign was superhero themed.

 Cass County Dental Clinic patients dressed up as superheroes to celebrate Giving Tuesday