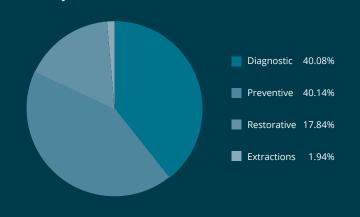

# 2022 CASS COUNTY DENTAL CLINIC SERVICES

We treated 3,964 children and teens through 7,424 dental visits at our safety net dental clinic, Cass County Dental Clinic.