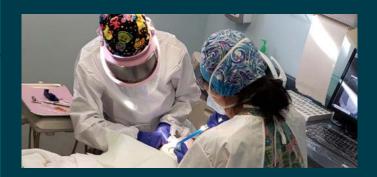

### SEDATION PROGRAM THRIVES

Our safety net dental clinic treated 79 children through our newly established sedation program. The first full year of sedation services were provided in 2022. It allows us to treat young patients who are unable to receive dental care while awake.

Notably, a new partnership with Premiere Dental Anesthesiology allowed us to offer in-office sedation services to some of our young patients or those with severe anxiety and extensive treatment plans. The program has enhanced our dental home model by removing barriers to care for our patients. It reduces the need for referrals that require additional consultation visits and travel out of Cass County. In 2022, 79 children were served through the sedation program with 730 teeth treated, an average of 9.24 teeth per child. These numbers indicate a significant need among the population we serve, which makes the addition of this service all the more important.